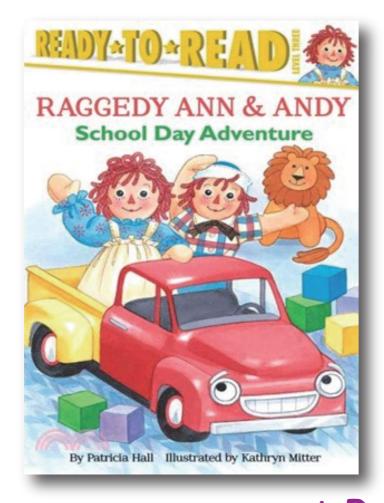

### School Day Adventure

Raggedy Ann and Andy can't wait to spend the day with Marcella at school. But when the dolls take a ride through the hallways with their new friend, Mac the truck, they get lost! Will they be able to find their way back to Marcella's classroom before she returns from lunch?