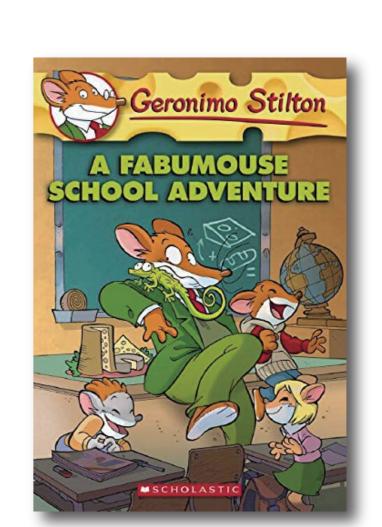

#### A Fabumouse School Adventure

When my nephew, Benjamin, invited me to Career Day at his school, things did not turn out the way I expected. I caused a volcanic explosion, got tangled in the tunnel slide on the playground, and accidentally let the class's pet gecko out of its cage!