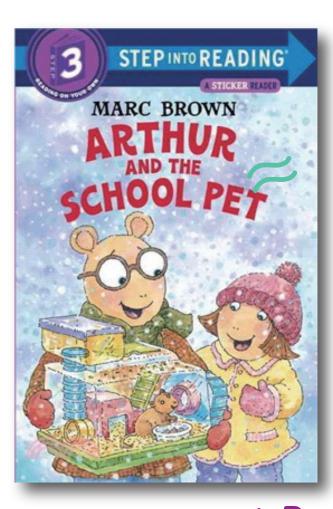

### Arthur and the school pet

During Christmas vacation week, D.W. volunteers to take the classroom pet gerbil, Speedy, home for the holidays. D.W. plans to teach him some new tricks to show her class, but soon learns that taking care of a gerbil isn't as easy as she thinks, especially one as quick as Speedy. . . .